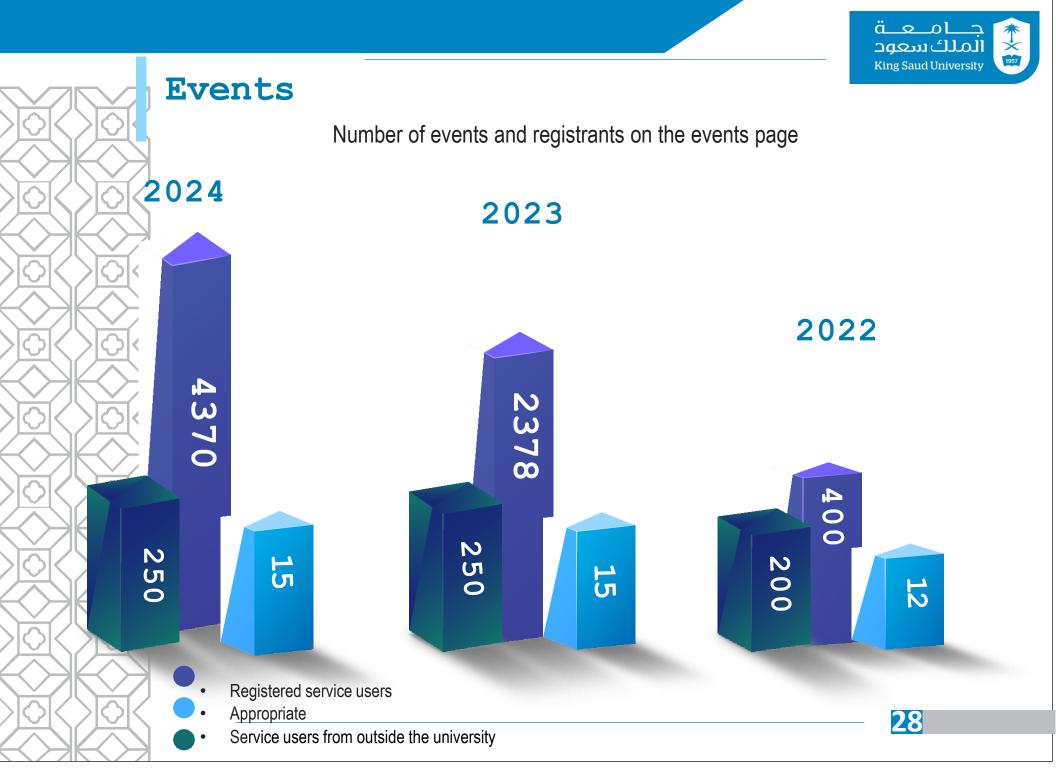

#### Events

A page dedicated to all events and occasions held by the Alumni Center and the University and of interest to students and graduates The orientations of the events service aim to increase the achieved value through:

Enabling students and graduates to be informed of all events and occasions that interest them to participate in.

Improving and developing the skills and knowledge of students and graduates

+250 users outside University

4379+ registered users

15 Events