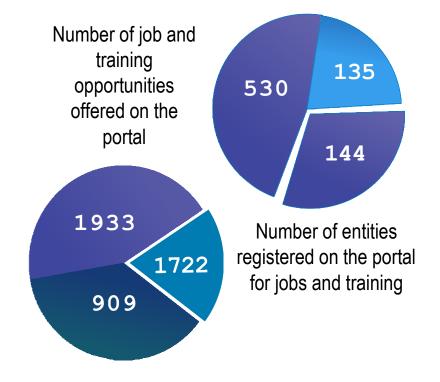

Supporting graduates to join the labor market and improve their quality of life.

75 chance members 7646 applicants

530 Entities

909 job

and

training chances

# Offers and promotions

Providing discounts and integrated promotional offers from many commercial companies to beneficiaries on the portal through the electronic graduate card.

The orientations of the promotional offers service aim to increase the achieved value through: enabling companies and institutions to participate in the community, raising the efficiency of services, and creating a competitive environment among the offer providers. Achieving the descriptive targets.

+45 Entity

8200+ Beneficiaries