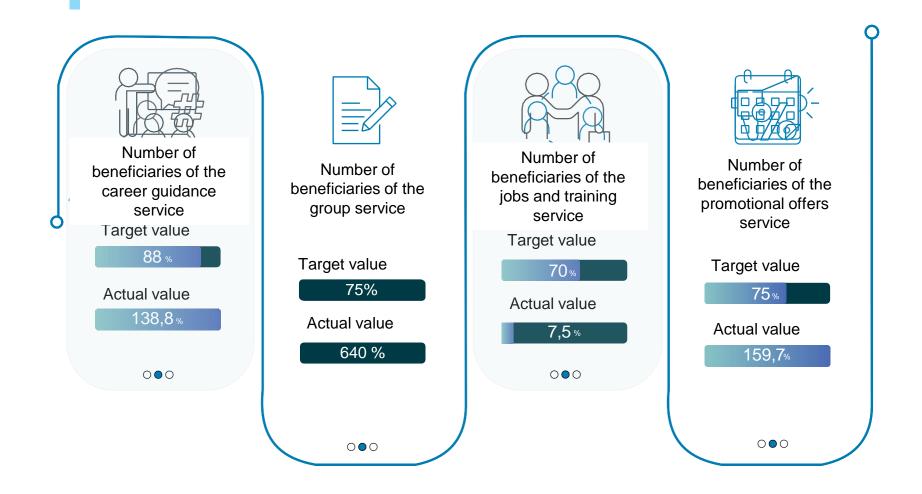

application:

The application allows graduates to benefit from the portal's services easily and quickly via their smartphones. The application also includes multiple features, including updating personal data, accessing job opportunities, and viewing the latest news and events for graduates, which enhances the efficiency and ease of communication with users.

## **1- Success Stories Program**

This program aims to highlight the success stories of distinguished leaders who have passed through the halls of King Saud University, while reviewing their inspiring experiences in the labor market. The program contributes to enhancing the spirit of ambition among new graduates and motivating them to achieve their professional goals.









# Performance Indicators





# Performance Indicators





# **Statistics**





## Statistics Registered in the portal for three years









# Groups in colleges





# Career Development

Number of services, consultants and beneficiaries of the professional development page







Number of entities, job and training opportunities, and beneficiaries of the jobs and training page





31



# Promotion offers

Number of entities and beneficiaries of the promotional offers page



# About report

This report was prepared to highlight the most prominent achievements of the Gulf Gateway during the year 2024 AD, in cooperation with various sectors, in an effort to achieve the Kingdom's Vision 2030, its ultimate goal, which is to place the Kingdom among the ranks of digitally advanced countries.