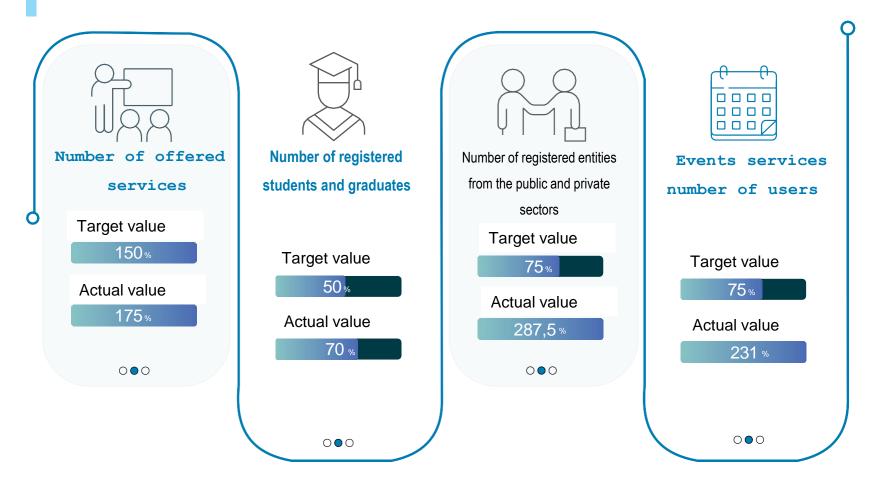

rvices this year:

## 2-Mobile application:

The application allows graduates to benefit from the portal's services easily and quickly via their smartphones. The application also includes multiple features, including updating personal data, accessing job opportunities, and viewing the latest news and events for graduates, which enhances the efficiency and ease of communication with users.

## **1- Success Stories Program**

This program aims to highlight the success stories of distinguished leaders who have passed through the halls of King Saud University, while reviewing their inspiring experiences in the labor market. The program contributes to enhancing the spirit of ambition among new graduates and motivating them to achieve their professional goals.









# Performance Indicators





# Performance Indicators





# **Statistics**





## Statistics Registered in the portal for three years









# Groups in colleges





# Career Development

Number of services, consultants and beneficiaries of the professional development page







Number of entities, job and training opportunities, and beneficiaries of the jobs and training page





31



# Promotion offers

Number of entities and beneficiaries of the promotional offers page



# About report

This report was prepared to highlight the most prominent achievements of the Gulf Gateway during the year 2024 AD, in cooperation with various sectors, in an effort to achieve the Kingdom's Vision 2030, its ultimate goal, which is to place the Kingdom among the ranks of digitally advanced countries.