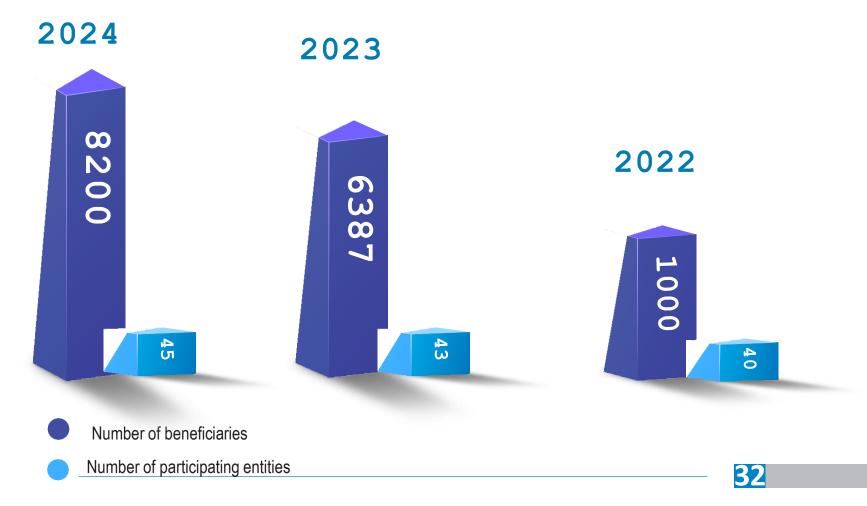

success stories of distinguished leaders who have passed through the halls of King Saud University, while reviewing their inspiring experiences in the labor market. The program contributes to enhancing the spirit of ambition among new graduates and motivating them to achieve their professional goals.









# Performance Indicators





# Performance Indicators





# **Statistics**





## Statistics Registered in the portal for three years









# Groups in colleges





# Career Development

Number of services, consultants and beneficiaries of the professional development page







Number of entities, job and training opportunities, and beneficiaries of the jobs and training page





31



# Promotion offers

Number of entities and beneficiaries of the promotional offers page



# About report

This report was prepared to highlight the most prominent achievements of the Gulf Gateway during the year 2024 AD, in cooperation with various sectors, in an effort to achieve the Kingdom's Vision 2030, its ultimate goal, which is to place the Kingdom among the ranks of digitally advanced countries.