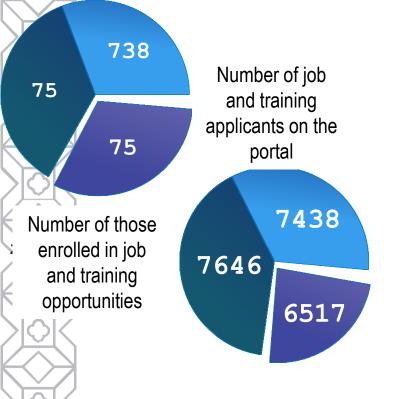

# Jobs and training

The portal seeks to enable external parties to display job and training opportunities through it for graduates and to view the CVs of applicants, as well as facilitate the process of searching and applying for these opportunities by graduates and joining them.

The directions of the job and training service aim to increase the achieved value through: Attracting companies and institutions and registering in the portal.

Providing jobs and training programs for graduates registered in the portal.

Supporting graduates to join the labor market and improve their quality of life.

75 chance members 7646 applicants

530 Entities

909 job

and

training chances