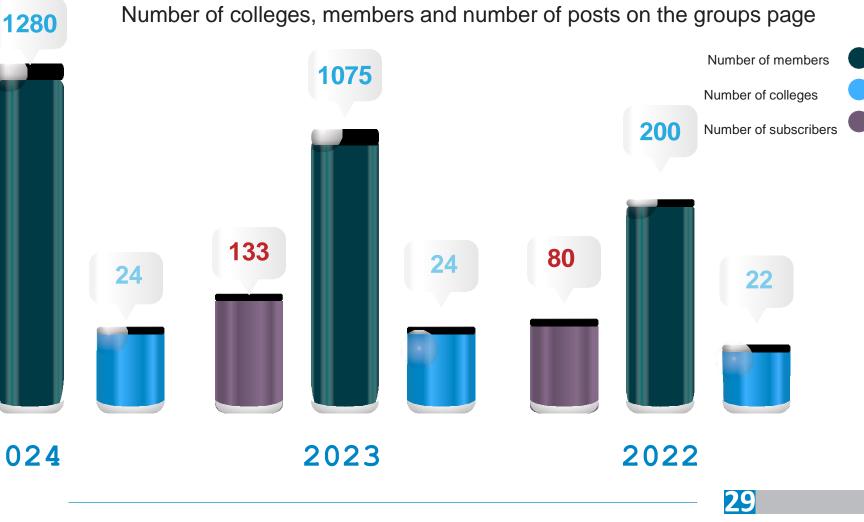

#### Groups

It means activating the communication channels of the alumni units in the colleges with the students and graduates through the groups page in the portal as a link between the students and graduates with their colleges.

The groups service orientations aim to raise the achieved value through: Building a relationship between students and graduates and enhancing their belonging and loyalty to the university.

Enabling students and graduates to be informed about the activities and activities of the college that bind them.

24 Colleges

+1280 members

# Groups in colleges