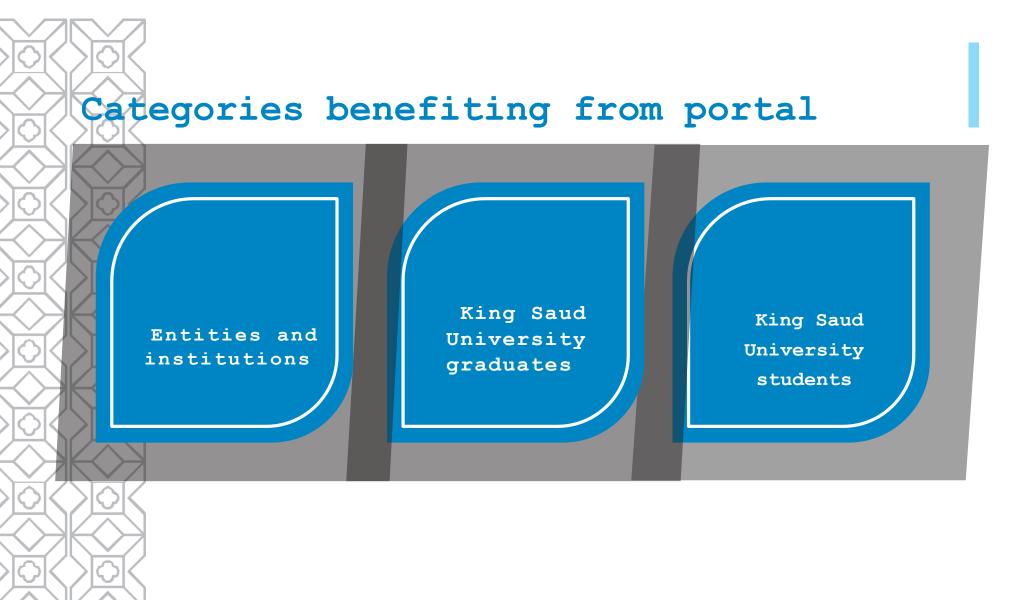

The portal was designed according to a methodology that takes into account efficiency and innovation in providing services, targeting multiple categories including students and graduates of King Saud University, institutions and institutions, in a way that enhances cooperation and integration between them