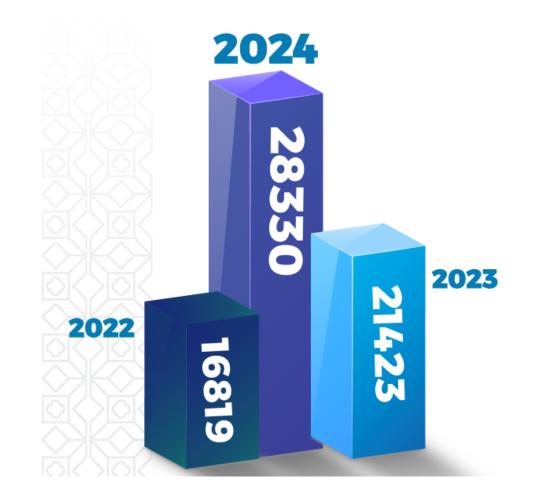

# **Statistics**

## Statistics Registered in the portal for three years

The report also included a description of the portal's biggest event, as this year 2024 witnessed the launch of the second version of the graduates' portal, and enhancing the graduates' experience by providing comprehensive and integrated services, starting from documenting graduates' data to facilitating communication with employers and providing the necessary guidance for integration into the labor market. This event coincided with the introduction of new innovative services, reflecting the center's keenness on continuous development. The center also achieved remarkable achievements on the digital level, as the portal met the targets specified in the performance indicators, and intensive digital interaction with users, as the portal recorded a great leadership in the number of registrants, which reached more than 28,330 thousand beneficiaries during the year, while more than 575 entities participated from the public and private sectors. Electronic services witnessed remarkable growth, reflecting the expansion of the portal and the increase in its social and economic value. We hope that this report will contribute to strengthening the relationship and communication between graduates and the university and supporting their career path in order to achieve their ambitions and future aspirations