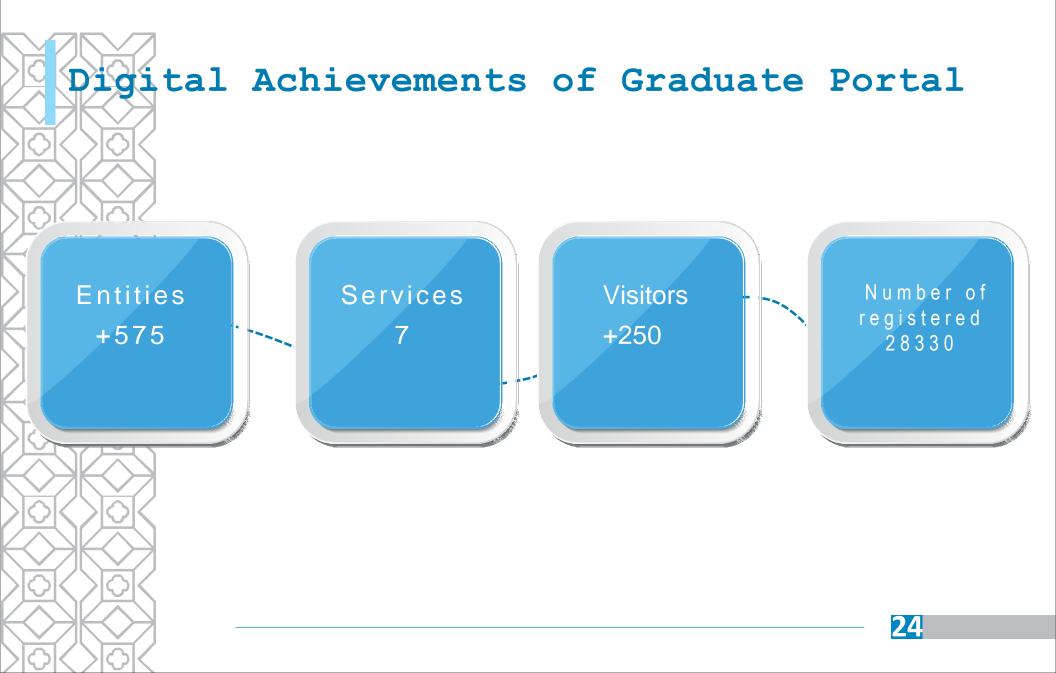

The report also included a description of the portal's biggest event, as this year 2024 witnessed the launch of the second version of the graduates' portal, and enhancing the graduates' experience by providing comprehensive and integrated services, starting from documenting graduates' data to facilitating communication with employers and providing the necessary guidance for integration into the labor market. This event coincided with the introduction of new innovative services, reflecting the center's keenness on continuous development. The center also achieved remarkable achievements on the digital level, as the portal met the targets specified in the performance indicators, and intensive digital interaction with users, as the portal recorded a great leadership in the number of registrants, which reached more than 28,330 thousand beneficiaries during the year, while more than 575 entities participated from the public and private sectors. Electronic services witnessed remarkable growth, reflecting the expansion of the portal and the increase in its social and economic value. We hope that this report will contribute to strengthening the relationship and communication between graduates and the university and supporting their career path in order to achieve their ambitions and future aspirations