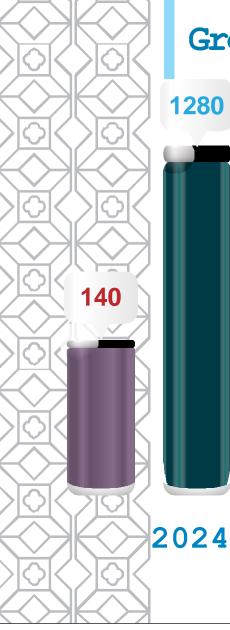

#### Groups

It means activating the communication channels of the alumni units in the colleges with the students and graduates through the groups page in the portal as a link between the students and graduates with their colleges.

The groups service orientations aim to raise the achieved value through: Building a relationship between students and graduates and enhancing their belonging and loyalty to the university.

Enabling students and graduates to be informed about the activities and activities of the college that bind them.

24 Colleges

+1280 members